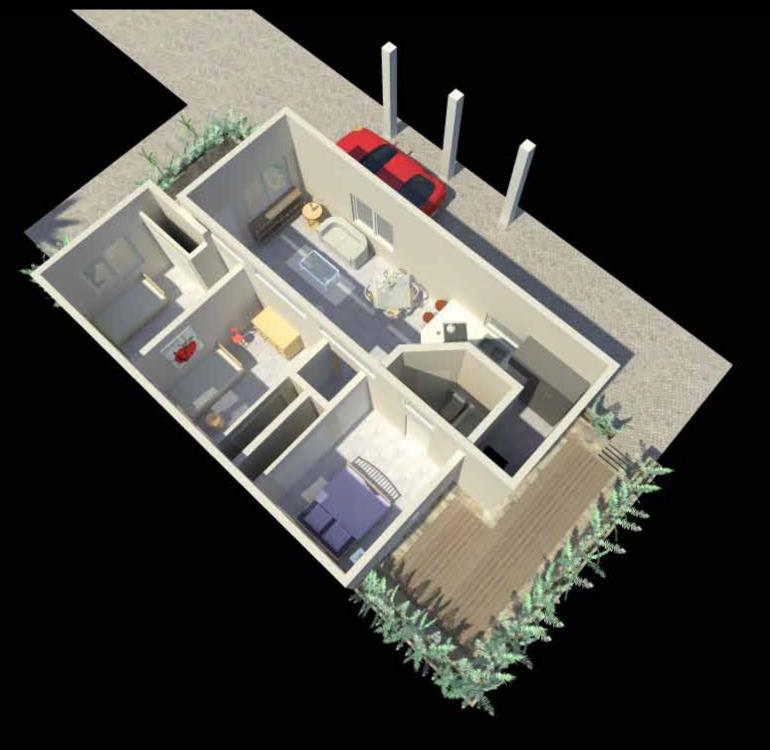

Total Credits: 40 as designed prior to being built

Our home will achieve SILVER Pre-LEED® CERTIFICATION

front view

front / side view

rear / side view

entrance view

living / dining view

bedroom 1 view