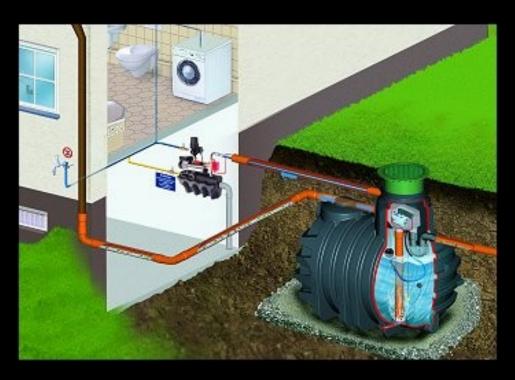

### **Home Rain Harvesting Water System**

**W**ater is an expensive commodity. Even without any further increase in our current water consumption, we seem to be paying higher and higher amounts in water charges each year. We are told this is due to the increased costs of producing drinking water and the high cost of waste water disposal. Ground water levels are also declining in most regions, with the result that drinking water reserves on the whole are becoming scarcer. This also translates into higher utility charges due to the higher costs of exploiting these reserves.

- The cost effective complete solution
- Integrated rainwater filter technology, combined with back-up mains supply facility
- Float switch control
- Access cover finished flush with ground level

### Save up to 50% of Drinking Water with Rainwater Recycling

As much as 50% of the drinking water that is currently being used can be safely replaced with rainwater without any loss of convenience. Rainwater can be used for laundry, flushing toilets, general cleaning and garden irrigation. Recycled rainwater is soft water. It is better suited to some garden plants, it causes no limescale damage to appliances, and it reduces the amount of detergents required for washing.