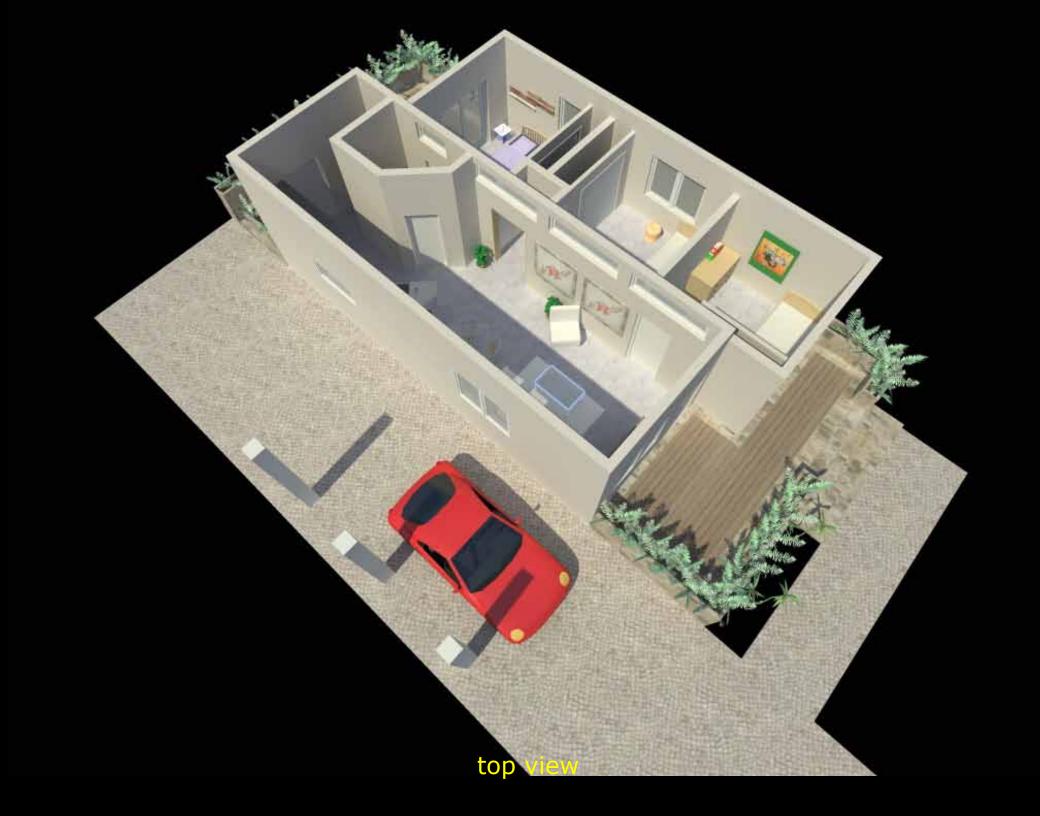

Total Credits: 40 as designed prior to being built

Our home will achieve SILVER Pre-LEED® CERTIFICATION

front view

front / side view

rear / side view

entrance view

living / dining view

bedroom 1 view